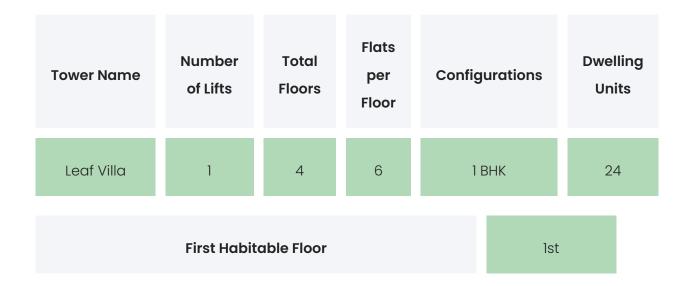

-------------|-----------|------------------|
| NA                | NA        | NA               |

LEAF VILLA

## **PROJECT & AMENITIES**

| Time Line                    | Size     | Typography |
|------------------------------|----------|------------|
| Completed on 26th June, 2019 | 500 Sqmt | 1 BHK      |

## **Project Amenities**

| Sports                 | NA                                                       |
|------------------------|----------------------------------------------------------|
| Leisure                | NA                                                       |
| Business & Hospitality | NA                                                       |
| Eco Friendly Features  | Waste Segregation,Rain Water Harvesting,Water<br>Storage |

LEAF VILLA

# BUILDING LAYOUT



## Services & Safety

- Security : Maintenance Staff, Security System / CCTV
- Fire Safety : NA
- Sanitation : NA
- Vertical Transportation : NA

LEAF VILLA

# FLAT INTERIORS



| HVAC Service | NA |
|--------------|----|
| Technology   | NA |
| White Goods  | NA |

LEAF VILLA

# COMMERCIALS

| Configuration | Rate Per<br>Sqft | Agreement<br>Value | Box Price                 |
|---------------|------------------|--------------------|---------------------------|
| 1 ВНК         | INR 12227.85     | INR 2898000        | INR 3050000 to<br>4000000 |

Disclaimer: Prices mentioned are approximate value and subject to change.

| GST        | Stamp Duty      | Registration  |
|------------|-----------------|---------------|
| 0%         | 4%              | INR 30000     |
| Floor Rise | Parking