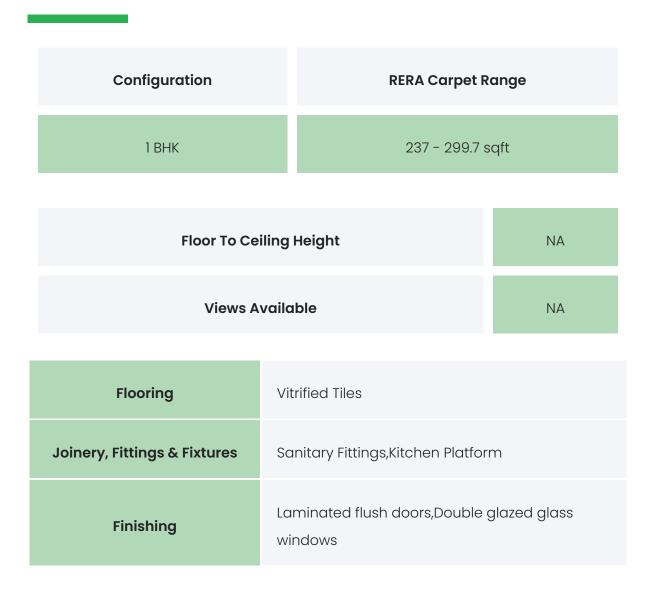

## **PROJECT & AMENITIES**

| Time Line                    | Size     | Typography |
|------------------------------|----------|------------|
| Completed on 26th June, 2019 | 500 Sqmt | 1 BHK      |